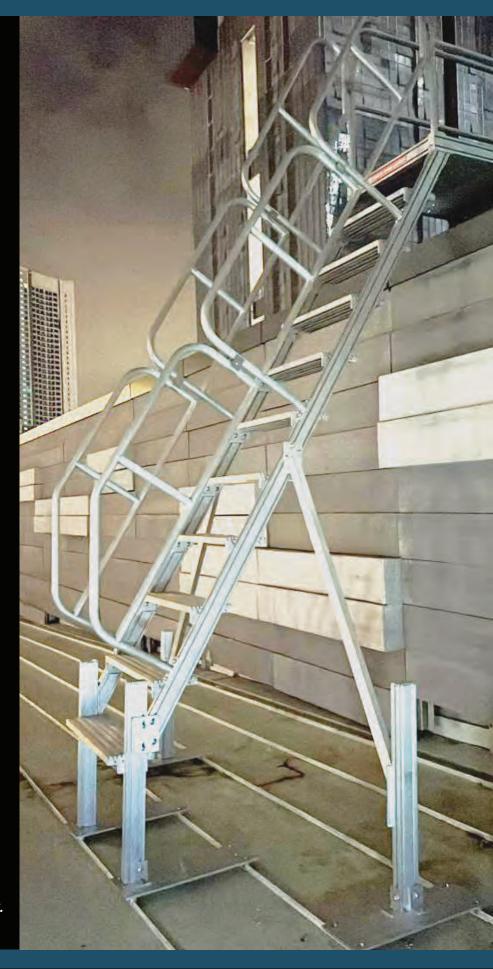

## **ROOF ACCESS LADDER**

## STEPOVER Platform Ladder (Sopl)

Remark: Ladder design subject to customer requirement.

- www.ladder-tech.com.my
- 🔽 marketing@ladder-tech.com.my
- +6019 924 8895 / +6016 208 3915

## STEPOVER PLATFORM LADDER (9+11 STEPS WITH HANDRAIL)

| PRODUCT CODE         | SOPL (9+11 STEPS WITH HANDRAIL) |
|----------------------|---------------------------------|
| PLATFORM SIZE (MM)   | 1770 x 760                      |
| STEP WIDTH (MM)      | 200                             |
| STEP INTERVAL (MM)   | 305                             |
| HEIGHT               | BASED ON CUSTOMER REQUIREMENT   |
| HANDRAIL HEIGHT (MM) | 1000                            |
| LADDER DEGREE        | 60°                             |