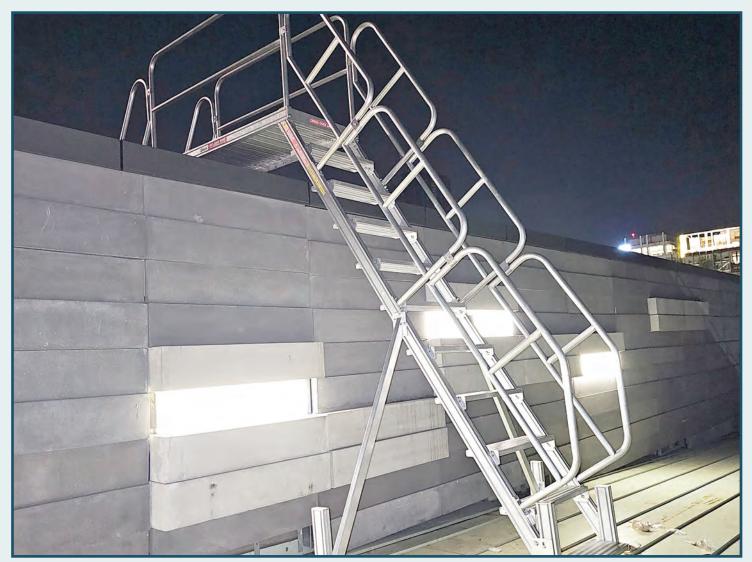

## **ROOF ACCESS LADDER**

## STEPOVER PLATFORM LADDER (9+11 STEPS WITH HANDRAIL)

| PRODUCT CODE         | SOPL (9+11 STEPS WITH HANDRAIL) |
|----------------------|---------------------------------|
| PLATFORM SIZE (MM)   | 1770 x 760                      |
| STEP WIDTH (MM)      | 200                             |
| STEP INTERVAL (MM)   | 305                             |
| HEIGHT               | BASED ON CUSTOMER REQUIREMENT   |
| HANDRAIL HEIGHT (MM) | 1000                            |
| LADDER DEGREE        | 60°                             |